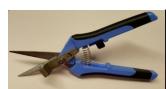

SR.CUT. SMT Tape Cutter. Designed specifically for precise cutting of SMT carrier tapes prior to splicing. Used for 8mm carrier tapes.

SR.CUTPLS. SMT Tape Cutter. Unique design with zigzag cut for the precise cutting of SMT carrier tapes prior to splicing. Used for all carrier tapes.