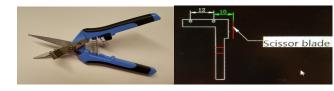

SR.CUTNG. SMT Tape Cutter. Designed for precise cutting of SMT carrier tapes prior to splicing. Used for 12mm and larger carrier tapes.

SR.CUT30R-3. SMT Tape Cutter. Designed for precise cutting of SMT carrier tapes prior to splicing. 8mm pitch.

SR.CUT30R-4. SMT Tape Cutter. Designed for precise cutting of SMT carrier tapes prior to splicing. 10mm pitch.