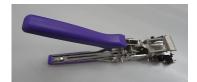

## **SMT Splice Tools**

SR.SPLTL Splice Tool. Ensures that SMT carrier tapes from 8mm to 44mm can be joined quickly and securely with brass splice clip and splice tapes. Ergonomically designed for easy handling with colored handles.