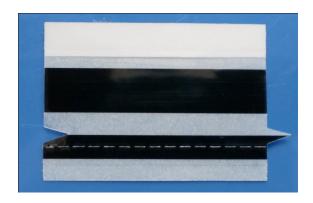

## **SMT Special Double Splice Tape (Black)**

Alignment is done without tools or special fixtures using the splice tape edge guide. Can be used with either paper or plastic punched tape from 8mm - 24mm in width.