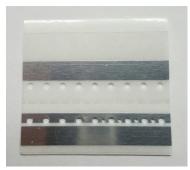

## **SMT Double Splice Tape (Silver)**

SR.1308.1X

SR.1332.1

Designed for Fuji SMT placement machines. Alignment is done without tools or special fixtures using the pre-spaced holes. Available in 8mm - 56mm carrier tape widths.

| PART NUMBER | DESCRIPTION                                                                 | APPLICATION                  | QUANTITY   |
|-------------|-----------------------------------------------------------------------------|------------------------------|------------|
| SR.1308.1X  | SMD Double Splice Tape - 8mm<br>Silver with small and large alignment holes | Used with 8mm carrier tapes  | Box of 500 |
| SR.1312.1   | SMD Double Splice Tape - 12mm<br>Silver with large alignment holes          | Used with 12mm carrier tapes | Box of 500 |
| SR.1316.1   | SMD Double Splice Tape - 16mm<br>Silver with large alignment holes          | Used with 16mm carrier tapes | Box of 500 |
| SR.1324.1   | SMD Double Splice Tape - 24mm<br>Silver with large alignment holes          | Used with 24mm carrier tapes | Box of 250 |
| SR.1332.1   | SMD Double Splice Tape - 32mm<br>Silver with large alignment holes          | Used with 32mm carrier tapes | Box of 250 |
| SR.1344.1   | SMD Double Splice Tape - 44mm<br>Silver with large alignment holes          | Used with 44mm carrier tapes | Box of 250 |
| SR.1356.1   | SMD Double Splice Tape - 56mm<br>Silver with large alignment holes          | Used with 56mm carrier tapes | Box of 250 |