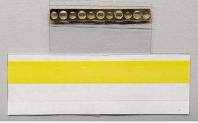

## **SMT Clip and Splice Tape**

SR.CLSP.8BK

SR.CLSP.8

A combination of a brass clip and black splice tape for Panasonic equipment with splice detection. Yellow splice tape is used with feeders without splice detection. Use with SR.SPLTL or SR.NSPLTL splice tool.

| PART #        | DESCRIPTION                                                                               | APPLICATION                  | QUANTITY   |
|---------------|-------------------------------------------------------------------------------------------|------------------------------|------------|
| SR.CLSP.8GC   | SMT Clip and Splice Tape - 8mm black with brassclip, gap and alignment arrow4.8mm x 40mm  | Used with 8mm carrier tapes  | Box of 500 |
| SR.CLSP.12GC  | SMT Clip and Splice Tape - 12mm black with brassclip, gap and alignment arrow7mm x 40mm   | Used with 12mm carrier tapes | Box of 500 |
| SR.CLSP.16GC  | SMT Clip and Splice Tape - 16mm black with brassclip, gap and alignment arrow9.6mm x 40mm | Used with 16mm carrier tapes | Box of 500 |
| SR.CLSP.24GC  | SMT Clip and Splice Tape - 24mm black with brassclip, gap and alignment arrow17mm x 40mm  | Used with 24mm carrier tapes | Box of 250 |
| SR.CLSP.8.BK  | SMT Clip and Splice Tape - 8mm black with brass<br>clip 4.8mm x 40mm                      | Used with 8mm carrier tapes  | Box of 500 |
| SR.CLSP.12.BK | SMT Clip and Splice Tape - 12mm black with brass<br>clip 7mm x 40mm                       | Used with 12mm carrier tapes | Box of 500 |
| SR.CLSP.16.BK | SMT Clip and Splice Tape - 16mm black with brass<br>clip 9.6mm x 40mm                     | Used with 16mm carrier tapes | Box of 500 |
| SR.CLSP.24.BK | SMT Clip and Splice Tape - 24mm black with brass<br>clip 17mm x 40mm                      | Used with 24mm carrier tapes | Box of 250 |
| SR.CLSP.8     | SMT Clip and Splice Tape - 8mm yellow with brass<br>Clip4.8mm x 40mm                      | Used with 8mm carrier tapes  | Box of 500 |
| SR.CLSP.12    | SMT Clip and Splice Tape - 12mm yellow with brass<br>Clip 7mm x 40mm                      | Used with 12mm carrier tapes | Box of 500 |
| SR.CLSP.16    | SMT Clip and Splice Tape - 16mm yellow with brass<br>Clip 9.6mm x 40mm                    | Used with 16mm carrier tapes | Box of 500 |
| SR.CLSP.24    | SMT Clip and Splice Tape - 24mm yellow with brass<br>clip 17mm x 40mm                     | Used with 24mm carrier tapes | Box of 250 |