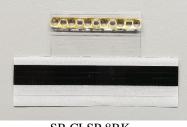

## **SMT Clip and Splice Tape**

SR.CLSP.8BK

SR.CLSP.8

A combination of a brass clip and black splice tape for Panasonic equipment with splice detection. Yellow splice tape is used with feeders without splice detection. Use with SR.SPLTL or SR.NSPLTL splice tool.

| PART #        | DESCRIPTION                                                                               | APPLICATION                  | QUANTITY   |
|---------------|-------------------------------------------------------------------------------------------|------------------------------|------------|
| SR.CLSP.8GC   | SMT Clip and Splice Tape - 8mm black with brassclip, gap and alignment arrow4.8mm x 40mm  | Used with 8mm carrier tapes  | Box of 500 |
| SR.CLSP.12GC  | SMT Clip and Splice Tape - 12mm black with brassclip, gap and alignment arrow7mm x 40mm   | Used with 12mm carrier tapes | Box of 500 |
| SR.CLSP.16GC  | SMT Clip and Splice Tape - 16mm black with brassclip, gap and alignment arrow9.6mm x 40mm | Used with 16mm carrier tapes | Box of 500 |
| SR.CLSP.24GC  | SMT Clip and Splice Tape - 24mm black with brassclip, gap and alignment arrow17mm x 40mm  | Used with 24mm carrier tapes | Box of 250 |
| SR.CLSP.8.BK  | SMT Clip and Splice Tape - 8mm black with brass<br>clip 4.8mm x 40mm                      | Used with 8mm carrier tapes  | Box of 500 |
| SR.CLSP.12.BK | SMT Clip and Splice Tape - 12mm black with brass<br>clip 7mm x 40mm                       | Used with 12mm carrier tapes | Box of 500 |
| SR.CLSP.16.BK | SMT Clip and Splice Tape - 16mm black with brass<br>clip 9.6mm x 40mm                     | Used with 16mm carrier tapes | Box of 500 |
| SR.CLSP.24.BK | SMT Clip and Splice Tape - 24mm black with brass<br>clip 17mm x 40mm                      | Used with 24mm carrier tapes | Box of 250 |
| SR.CLSP.8     | SMT Clip and Splice Tape - 8mm yellow with brass<br>Clip4.8mm x 40mm                      | Used with 8mm carrier tapes  | Box of 500 |
| SR.CLSP.12    | SMT Clip and Splice Tape - 12mm yellow with brass<br>Clip 7mm x 40mm                      | Used with 12mm carrier tapes | Box of 500 |
| SR.CLSP.16    | SMT Clip and Splice Tape - 16mm yellow with brass<br>Clip 9.6mm x 40mm                    | Used with 16mm carrier tapes | Box of 500 |
| SR.CLSP.24    | SMT Clip and Splice Tape - 24mm yellow with brass<br>clip 17mm x 40mm                     | Used with 24mm carrier tapes | Box of 250 |