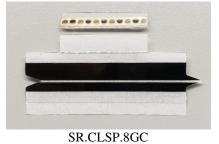

## **SMT Clip and Splice Tape**

SR.CLSP.8BK

SR.CLSP.8

A combination of a brass clip and black splice tape for Panasonic equipment with splice detection. Yellow splice tape is used with feeders without splice detection. Use with SR.SPLTL or SR.NSPLTL splice tool.

| PART #        | DESCRIPTION                                                                               | APPLICATION                  | QUANTITY   |
|---------------|-------------------------------------------------------------------------------------------|------------------------------|------------|
| SR.CLSP.8GC   | SMT Clip and Splice Tape - 8mm black with brassclip, gap and alignment arrow4.8mm x 40mm  | Used with 8mm carrier tapes  | Box of 500 |
| SR.CLSP.12GC  | SMT Clip and Splice Tape - 12mm black with brassclip, gap and alignment arrow7mm x 40mm   | Used with 12mm carrier tapes | Box of 500 |
| SR.CLSP.16GC  | SMT Clip and Splice Tape - 16mm black with brassclip, gap and alignment arrow9.6mm x 40mm | Used with 16mm carrier tapes | Box of 500 |
| SR.CLSP.24GC  | SMT Clip and Splice Tape - 24mm black with brassclip, gap and alignment arrow17mm x 40mm  | Used with 24mm carrier tapes | Box of 250 |
| SR.CLSP.8.BK  | SMT Clip and Splice Tape - 8mm black with brass<br>clip 4.8mm x 40mm                      | Used with 8mm carrier tapes  | Box of 500 |
| SR.CLSP.12.BK | SMT Clip and Splice Tape - 12mm black with brass<br>clip 7mm x 40mm                       | Used with 12mm carrier tapes | Box of 500 |
| SR.CLSP.16.BK | SMT Clip and Splice Tape - 16mm black with brass<br>clip 9.6mm x 40mm                     | Used with 16mm carrier tapes | Box of 500 |
| SR.CLSP.24.BK | SMT Clip and Splice Tape - 24mm black with brass<br>clip 17mm x 40mm                      | Used with 24mm carrier tapes | Box of 250 |
| SR.CLSP.8     | SMT Clip and Splice Tape - 8mm yellow with brass<br>Clip4.8mm x 40mm                      | Used with 8mm carrier tapes  | Box of 500 |
| SR.CLSP.12    | SMT Clip and Splice Tape - 12mm yellow with brass<br>Clip 7mm x 40mm                      | Used with 12mm carrier tapes | Box of 500 |
| SR.CLSP.16    | SMT Clip and Splice Tape - 16mm yellow with brass<br>Clip 9.6mm x 40mm                    | Used with 16mm carrier tapes | Box of 500 |
| SR.CLSP.24    | SMT Clip and Splice Tape - 24mm yellow with brass<br>clip 17mm x 40mm                     | Used with 24mm carrier tapes | Box of 250 |