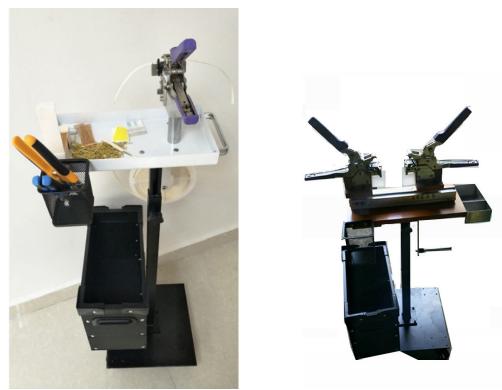

## **SMT Splice Carts**

SR.CRT.3E

SR.CRT.3J

The SMT Splicing Carts are ideal for splicing SMT component reels to dramatically reduce downtime on pick-and-place equipment. The cart rolls up to the feeder bank for easy splicing of reels and features storage space for spliced strips. Additionally, the cart offers storage for splicing tools. These carts can be used with our Stapler type Splice Tools. \*\*\* Note: Tools, splice tapes and clips are not included and must be purchased separately.

Features:

- \* Convenient
- \* Ergonomically designed
- \* Easy to use
- \* Durable steel construction
- \* Increased productivity through automation

| PART #    | DESCRIPTION                                                                                 |
|-----------|---------------------------------------------------------------------------------------------|
| SR.CRT.3E | SMT Splicing Cart with single stapler splice tool capability                                |
| SR.CRT.3J | SMT Splicing Cart for use with 32 to 88mm carrier tape. Dual stapler splice tool capability |